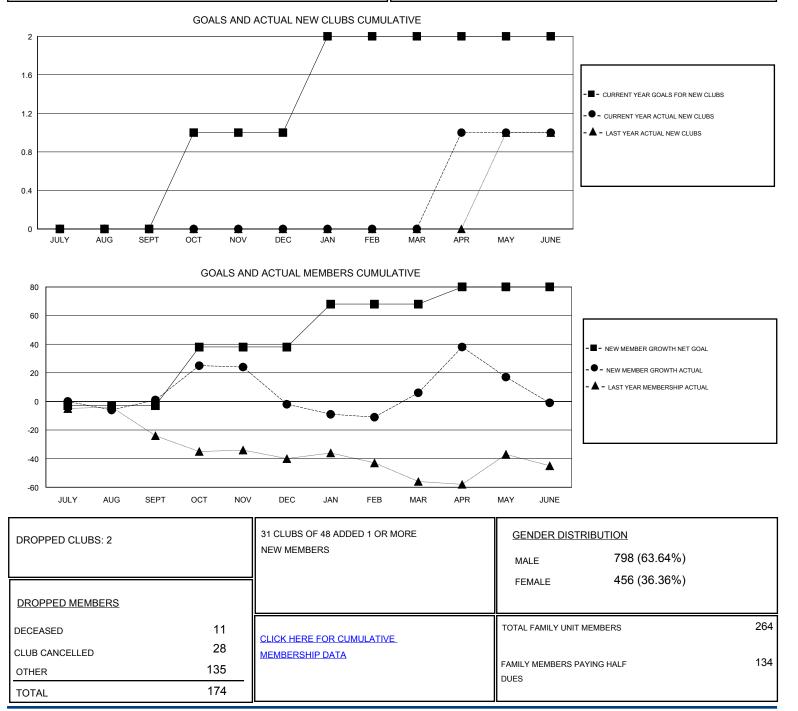

## LOCATION NORTH DAKOTA

GMT CA

| Clubs                 |               |           |               | Members               |                                                                |                                                              |                                                    |
|-----------------------|---------------|-----------|---------------|-----------------------|----------------------------------------------------------------|--------------------------------------------------------------|----------------------------------------------------|
| RESULTS FOR 2016-2017 |               |           |               | RESULTS FOR 2016-2017 |                                                                |                                                              |                                                    |
| QUARTER               | NEW CLUB GOAL | NEW CLUBS | DROPPED CLUBS | QUARTER               | NEW MEMBER GROWTH<br>NET GOAL (not reinstated<br>or transfers) | NEW MEMBER<br>GROWTH ACTUAL (not<br>reinstated or transfers) | DROPPED<br>MEMBERS ACTUAL<br>(including transfers) |
| JULY/AUG/SEPT         | 0             | 0         | 0             | JULY/AUG/SEPT         | -3                                                             | 24                                                           | 23                                                 |
| OCT/NOV/DEC           | 1             | 0         | 1             | OCT/NOV/DEC           | 41                                                             | 51                                                           | 54                                                 |
| JAN/FEB/MAR           | 1             | 0         | 0             | JAN/FEB/MAR           | 30                                                             | 37                                                           | 29                                                 |
| APR/MAY/JUNE          | 0             | 1         | 1             | APR/MAY/JUNE          | 12                                                             | 61                                                           | 68                                                 |